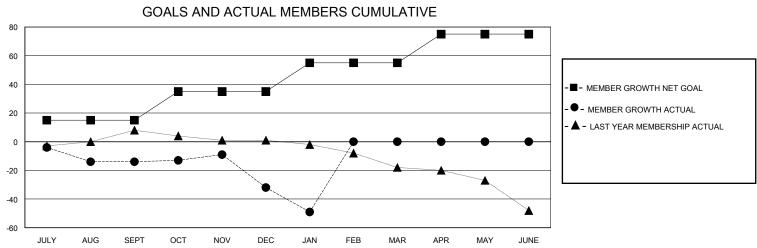

## District 3 E

GMT: LOCATION OKLAHOMA GMT CA

| QUARTER GOAL ACTUAL MEMBERS AC                                                                                                                                                                                                                                                                                                                                                                                                                                                                                                                                                                                                                                                                                                                                                                                                                                                                                                                                                                                                                                                                                                                                                                                                        | OIVIT  | •                     |               | LOC       | MICH CILL WISH | V17 \         |                       |    | CIVIT OA                                           |  |  |
|---------------------------------------------------------------------------------------------------------------------------------------------------------------------------------------------------------------------------------------------------------------------------------------------------------------------------------------------------------------------------------------------------------------------------------------------------------------------------------------------------------------------------------------------------------------------------------------------------------------------------------------------------------------------------------------------------------------------------------------------------------------------------------------------------------------------------------------------------------------------------------------------------------------------------------------------------------------------------------------------------------------------------------------------------------------------------------------------------------------------------------------------------------------------------------------------------------------------------------------|--------|-----------------------|---------------|-----------|----------------|---------------|-----------------------|----|----------------------------------------------------|--|--|
| QUARTER         NEW CLUB GOAL         NEW CLUBS         DROPPED CLUBS           JULY/AUG/SEPT         0         0         0           OCT/NOV/DEC         1         0         2           JAN/FEB/MAR         0         0         0           JAN/FEB/MAR         0         0         0           JAN/FEB/MAR         0         0         0           JAN/FEB/MAR         20         3         20                                                                                                                                                                                                                                                                                                                                                                                                                                                                                                                                                                                                                                                                                                                                                                                                                                     |        |                       | Club          | os        |                | Members       |                       |    |                                                    |  |  |
| JULY/AUG/SEPT         0         0         0         JULY/AUG/SEPT         15         13         27           OCT/NOV/DEC         1         0         2         OCT/NOV/DEC         20         21         37           JAN/FEB/MAR         0         0         0         JAN/FEB/MAR         20         3         20                                                                                                                                                                                                                                                                                                                                                                                                                                                                                                                                                                                                                                                                                                                                                                                                                                                                                                                   |        | RESULTS FOR 2023-2024 |               |           |                |               | RESULTS FOR 2023-2024 |    |                                                    |  |  |
| OCT/NOV/DEC 1 0 2 OCT/NOV/DEC 20 21 37 JAN/FEB/MAR 0 0 0 JAN/FEB/MAR 20 3 20                                                                                                                                                                                                                                                                                                                                                                                                                                                                                                                                                                                                                                                                                                                                                                                                                                                                                                                                                                                                                                                                                                                                                          | QUAF   | RTER                  | NEW CLUB GOAL | NEW CLUBS | DROPPED CLUBS  | QUARTER MEM   |                       |    | DROPPED<br>MEMBERS ACTUAL<br>(including transfers) |  |  |
| JAN/FEB/MAR 0 0 0 JAN/FEB/MAR 20 3 20                                                                                                                                                                                                                                                                                                                                                                                                                                                                                                                                                                                                                                                                                                                                                                                                                                                                                                                                                                                                                                                                                                                                                                                                 | JULY// | AUG/SEPT              | 0             | 0         | 0              | JULY/AUG/SEPT | 15                    | 13 | 27                                                 |  |  |
| O O O O O O O O O O O O O O O O O O O                                                                                                                                                                                                                                                                                                                                                                                                                                                                                                                                                                                                                                                                                                                                                                                                                                                                                                                                                                                                                                                                                                                                                                                                 | OCT/N  | NOV/DEC               | 1             | 0         | 2              | OCT/NOV/DEC   | 20                    | 21 | 37                                                 |  |  |
| APR/MAY/JUNE         0         0         0         0         0         0         0         0         0         0         0         0         0         0         0         0         0         0         0         0         0         0         0         0         0         0         0         0         0         0         0         0         0         0         0         0         0         0         0         0         0         0         0         0         0         0         0         0         0         0         0         0         0         0         0         0         0         0         0         0         0         0         0         0         0         0         0         0         0         0         0         0         0         0         0         0         0         0         0         0         0         0         0         0         0         0         0         0         0         0         0         0         0         0         0         0         0         0         0         0         0         0         0         0         0 <t< td=""><td>JAN/F</td><td>EB/MAR</td><td>0</td><td>0</td><td>0</td><td>JAN/FEB/MAR</td><td>20</td><td>3</td><td>20</td></t<> | JAN/F  | EB/MAR                | 0             | 0         | 0              | JAN/FEB/MAR   | 20                    | 3  | 20                                                 |  |  |
|                                                                                                                                                                                                                                                                                                                                                                                                                                                                                                                                                                                                                                                                                                                                                                                                                                                                                                                                                                                                                                                                                                                                                                                                                                       | APR/M  | //AY/JUNE             | 0             | 0         | 0              | APR/MAY/JUNE  | 20                    | 0  | 0                                                  |  |  |