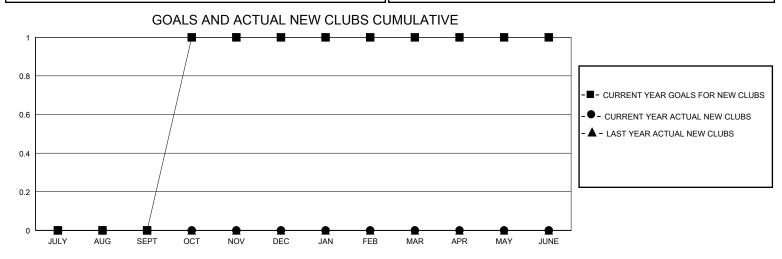

## District 3 E

GMT: LOCATION OKLAHOMA GMT CA

| QUARTER GOAL ACTUAL MEMBERS AC                                                                                                                                                                                                                                                                                                                                                                                                                                                                                                                                                                                                                                                                                                                                                                                                                                                                                                                                                                                                                                                                                                                                                                                                        | OIVIT  | •                     |               | LOC       | MICH CILL WISH | V17 \         |                       |    | CIVIT OA                                           |  |  |
|---------------------------------------------------------------------------------------------------------------------------------------------------------------------------------------------------------------------------------------------------------------------------------------------------------------------------------------------------------------------------------------------------------------------------------------------------------------------------------------------------------------------------------------------------------------------------------------------------------------------------------------------------------------------------------------------------------------------------------------------------------------------------------------------------------------------------------------------------------------------------------------------------------------------------------------------------------------------------------------------------------------------------------------------------------------------------------------------------------------------------------------------------------------------------------------------------------------------------------------|--------|-----------------------|---------------|-----------|----------------|---------------|-----------------------|----|----------------------------------------------------|--|--|
| QUARTER         NEW CLUB GOAL         NEW CLUBS         DROPPED CLUBS           JULY/AUG/SEPT         0         0         0           OCT/NOV/DEC         1         0         2           JAN/FEB/MAR         0         0         0           JAN/FEB/MAR         0         0         0           JAN/FEB/MAR         0         0         0           JAN/FEB/MAR         20         3         20                                                                                                                                                                                                                                                                                                                                                                                                                                                                                                                                                                                                                                                                                                                                                                                                                                     |        |                       | Club          | os        |                | Members       |                       |    |                                                    |  |  |
| JULY/AUG/SEPT         0         0         0         JULY/AUG/SEPT         15         13         27           OCT/NOV/DEC         1         0         2         OCT/NOV/DEC         20         21         37           JAN/FEB/MAR         0         0         0         JAN/FEB/MAR         20         3         20                                                                                                                                                                                                                                                                                                                                                                                                                                                                                                                                                                                                                                                                                                                                                                                                                                                                                                                   |        | RESULTS FOR 2023-2024 |               |           |                |               | RESULTS FOR 2023-2024 |    |                                                    |  |  |
| OCT/NOV/DEC 1 0 2 OCT/NOV/DEC 20 21 37 JAN/FEB/MAR 0 0 0 JAN/FEB/MAR 20 3 20                                                                                                                                                                                                                                                                                                                                                                                                                                                                                                                                                                                                                                                                                                                                                                                                                                                                                                                                                                                                                                                                                                                                                          | QUAF   | RTER                  | NEW CLUB GOAL | NEW CLUBS | DROPPED CLUBS  | QUARTER MEM   |                       |    | DROPPED<br>MEMBERS ACTUAL<br>(including transfers) |  |  |
| JAN/FEB/MAR 0 0 0 JAN/FEB/MAR 20 3 20                                                                                                                                                                                                                                                                                                                                                                                                                                                                                                                                                                                                                                                                                                                                                                                                                                                                                                                                                                                                                                                                                                                                                                                                 | JULY// | AUG/SEPT              | 0             | 0         | 0              | JULY/AUG/SEPT | 15                    | 13 | 27                                                 |  |  |
| O O O O O O O O O O O O O O O O O O O                                                                                                                                                                                                                                                                                                                                                                                                                                                                                                                                                                                                                                                                                                                                                                                                                                                                                                                                                                                                                                                                                                                                                                                                 | OCT/N  | NOV/DEC               | 1             | 0         | 2              | OCT/NOV/DEC   | 20                    | 21 | 37                                                 |  |  |
| APR/MAY/JUNE         0         0         0         0         0         0         0         0         0         0         0         0         0         0         0         0         0         0         0         0         0         0         0         0         0         0         0         0         0         0         0         0         0         0         0         0         0         0         0         0         0         0         0         0         0         0         0         0         0         0         0         0         0         0         0         0         0         0         0         0         0         0         0         0         0         0         0         0         0         0         0         0         0         0         0         0         0         0         0         0         0         0         0         0         0         0         0         0         0         0         0         0         0         0         0         0         0         0         0         0         0         0         0         0         0 <t< td=""><td>JAN/F</td><td>EB/MAR</td><td>0</td><td>0</td><td>0</td><td>JAN/FEB/MAR</td><td>20</td><td>3</td><td>20</td></t<> | JAN/F  | EB/MAR                | 0             | 0         | 0              | JAN/FEB/MAR   | 20                    | 3  | 20                                                 |  |  |
|                                                                                                                                                                                                                                                                                                                                                                                                                                                                                                                                                                                                                                                                                                                                                                                                                                                                                                                                                                                                                                                                                                                                                                                                                                       | APR/M  | //AY/JUNE             | 0             | 0         | 0              | APR/MAY/JUNE  | 20                    | 0  | 0                                                  |  |  |